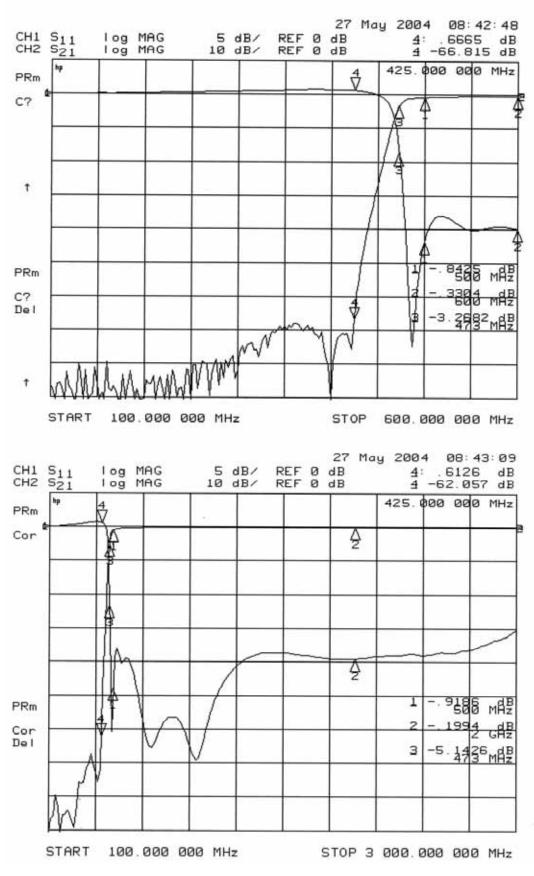

## -Model HPM50102

Micro-Tronics Model HPM50102 was specifically designed to reject DC to 425 MHz while maintaining low insertion loss and a broad upper passband. The basic highpass filter design can also be adapted to custom applications.

| Specifications:  |                             |
|------------------|-----------------------------|
| Passband (MHz)   | 500 to 2000                 |
| Insertion Loss:  | 1.0 dB maximum              |
| Passband VSWR:   | 1.5:1 maximum               |
| Stopband:        | 60 dB min from 0 to 425 MHz |
| Operating Power: | 2W max                      |

## HPM50102 PERFORMANCE DATA