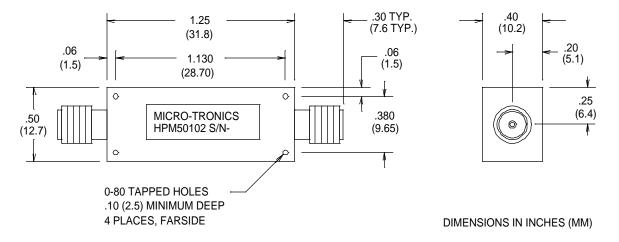

Connectors:

Model #:

| HPM50102:    | SMA Female – SMA Female |
|--------------|-------------------------|
| HPM50102-01: | SMA Male – SMA Female   |
| HPM50102-02: | SMA Female – SMA Male   |
| HPM50102-03: | SMA Male – SMA Male     |