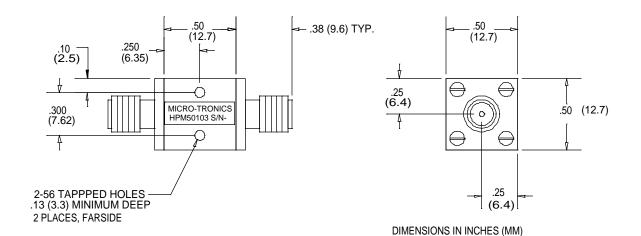

## -Model HPM50103

Micro-Tronics Model HPM50103 was specifically designed to reject DC to 100 MHz while maintaining low insertion loss and a broad upper passband. The basic highpass filter design can also be adapted to custom applications.

## Connectors:

Model #:

HPM50103: SMA Female – SMA Female HPM50103-01: SMA Male – SMA Female HPM50103-02: SMA Female – SMA Male HPM50103-03: SMA Male – SMA Male

HPM50103 PERFORMANCE DATA