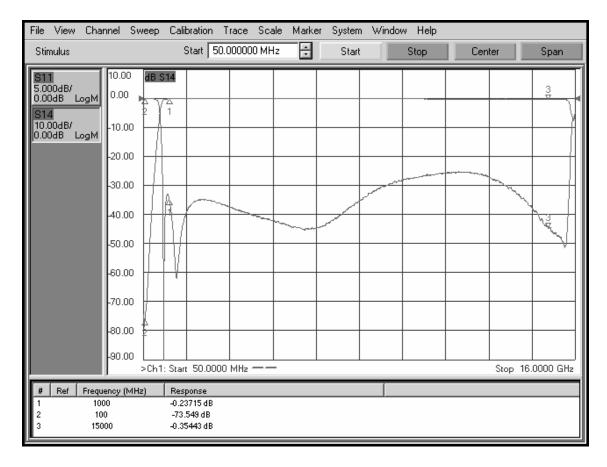

| Specifications:  |                             |
|------------------|-----------------------------|
| Passband (MHz)   | 1000 to 15000               |
| Insertion Loss:  | 1.0 dB maximum              |
| Passband VSWR:   | 2.0:1 maximum               |
| Stopband:        | 60 dB min from 0 to 100 MHz |
| Operating Power: | 2W max                      |

## Connectors:

Model #:

HPM50103: SMA Female – SMA Female HPM50103-01: SMA Male – SMA Female HPM50103-02: SMA Female – SMA Male HPM50103-03: SMA Male – SMA Male

HPM50103 PERFORMANCE DATA