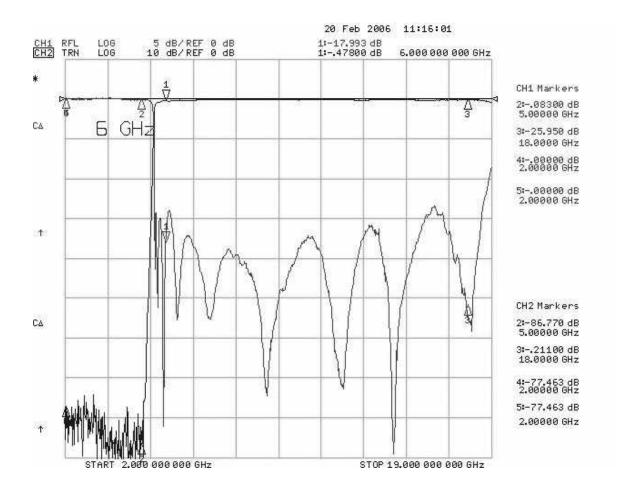

## -Model HPM50105

Micro-Tronics Model HPM50105 was specifically designed to reject DC to 6 GHz while maintaining low insertion loss and a broad upper passband. The basic highpass filter design can also be adapted to custom applications.

| Specifications:  |                          |
|------------------|--------------------------|
| Passband (MHz)   | 6000 to 18000            |
| Insertion Loss:  | 1.2 dB maximum           |
| Passband VSWR:   | 1.7:1 maximum            |
| Stopband:        | 60 dB min from 0 to 5000 |
| Operating Power: | 2W max                   |

## Connectors:

Model #:

HPM50105: SMA Female – SMA Female HPM50105-01: SMA Male – SMA Female HPM50105-02: SMA Female – SMA Male HPM50105-03: SMA Male – SMA Male

HPM50105
Typical performance Data