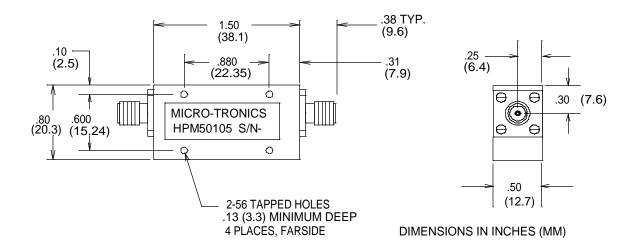

## Connectors:

Model #:

HPM50105: SMA Female – SMA Female HPM50105-01: SMA Male – SMA Female HPM50105-02: SMA Female – SMA Male HPM50105-03: SMA Male – SMA Male

HPM50105
Typical performance Data