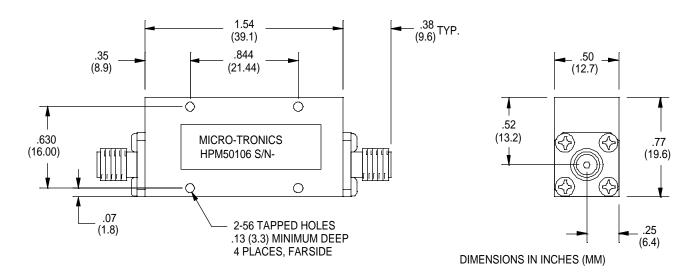

## -Model HPM50106

Micro-Tronics Model HPM50106 was specifically designed to reject DC to 5.85 GHz and pass 7 GHz while maintaining low insertion loss and a broad upper passband. The basic highpass filter design can also be adapted to custom applications.

## Connectors:

Model #:

HPM50106: SMA Female – SMA Female HPM50106-01: SMA Male – SMA Female HPM50106-02: SMA Female – SMA Male HPM50106-03: SMA Male – SMA Male