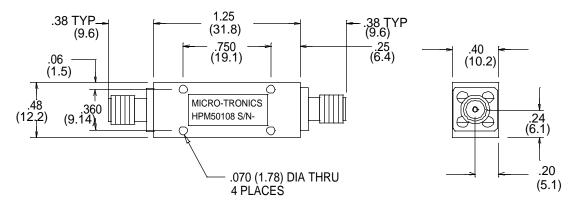

#### -Model HPM50108

DIMENSIONS ARE IN INCHES (MM)

Micro-Tronics Model HPM50108 was specifically designed to reject DC to 1000 MHz while maintaining low insertion loss and a broad upper passband. The basic highpass filter design can also be adapted to custom applications.