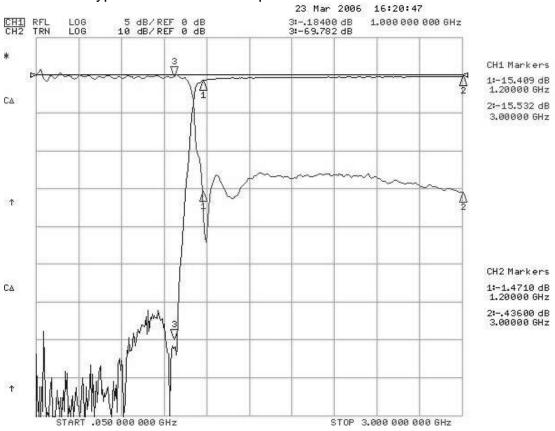

to 1000 MHz while maintaining low insertion loss and a broad upper passband. The basic highpass filter design can also be adapted to custom applications.

| Specifications:          |                          |
|--------------------------|--------------------------|
| Passband (MHz)           | 1200 to 18000            |
| Passband Insertion Loss: | 2.5 dB maximum           |
| Passband VSWR:           | 2.0:1 maximum            |
| Stopband:                | 60 dB min from 0 to 1000 |
| Operating Power:         | 2W max                   |

#### Connectors:

Model #:

HPM50108: SMA Female – SMA Female HPM50108-01: SMA Male – SMA Female HPM50108-02: SMA Female – SMA Male HPM50108-03: SMA Male – SMA Male

### HPM50108 Typical Wide Band Response



## HPM50108 Typical narrow band response