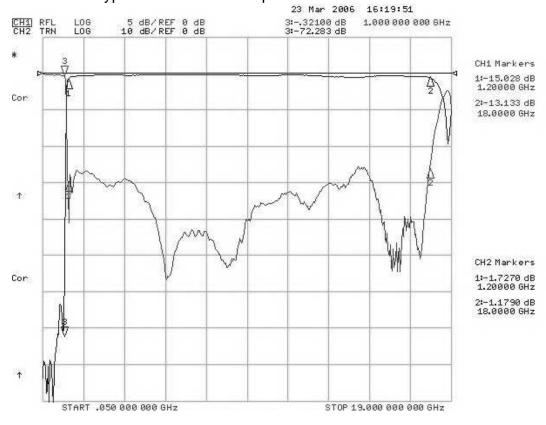

50108 was specifically designed to reject DC to 1000 MHz while maintaining low insertion loss and a broad upper passband. The basic highpass filter design can also be adapted to custom applications.

| Specifications:          |                          |
|--------------------------|--------------------------|
| Passband (MHz)           | 1200 to 18000            |
| Passband Insertion Loss: | 2.5 dB maximum           |
| Passband VSWR:           | 2.0:1 maximum            |
| Stopband:                | 60 dB min from 0 to 1000 |
| Operating Power:         | 2W max                   |

#### Connectors:

Model #:

HPM50108: SMA Female – SMA Female HPM50108-01: SMA Male – SMA Female HPM50108-02: SMA Female – SMA Male HPM50108-03: SMA Male – SMA Male

### HPM50108 Typical Wide Band Response



## HPM50108 Typical narrow band response