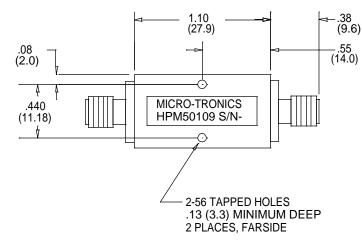

## -Model HPM50109

DIMESIONS IN INCHES (MM)

Micro-Tronics Model HPM50109 was specifically designed to reject DC to 900 MHz and pass 1800 MHz while maintaining low insertion loss and a broad upper passband. The basic highpass filter design can also be adapted to custom applications.