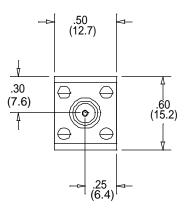

## -Model HPM50109

DIMESIONS IN INCHES (MM)

Micro-Tronics Model HPM50109 was specifically designed to reject DC to 900 MHz and pass 1800 MHz while maintaining low insertion loss and a broad upper passband. The basic highpass filter design can also be adapted to custom applications.