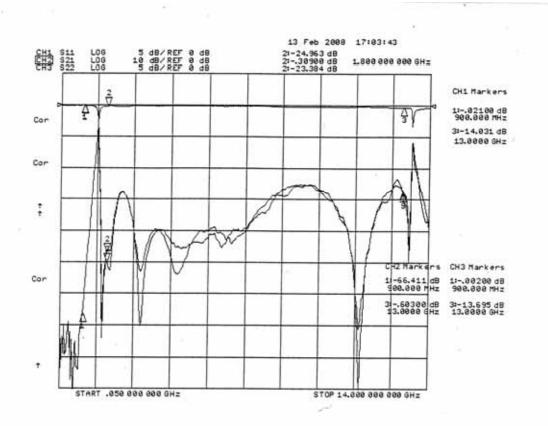

## -Model HPM50109

DIMESIONS IN INCHES (MM)

Micro-Tronics Model HPM50109 was specifically designed to reject DC to 900 MHz and pass 1800 MHz while maintaining low insertion loss and a broad upper passband. The basic highpass filter design can also be adapted to custom applications.

| Specifications:          |                         |
|--------------------------|-------------------------|
| Passband (MHz)           | 1800 to 13000           |
| Passband Insertion Loss: | 1.5 dB maximum          |
| Passband VSWR:           | 2.0:1 maximum           |
| Stopband:                | 60 dB min from 0 to 900 |
| Operating Power:         | 2W max                  |