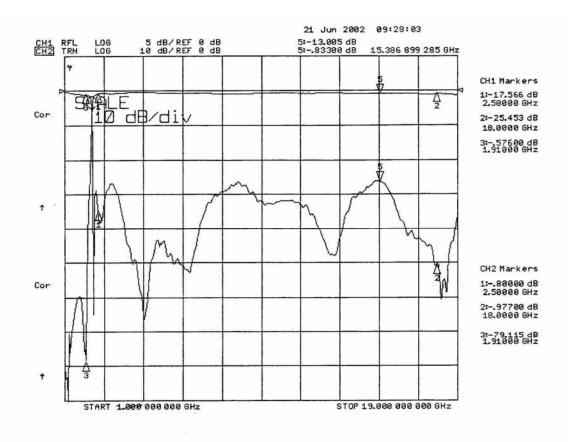

| Specifications:  |                          |
|------------------|--------------------------|
| Passband (MHz)   | 2500 to 18000            |
| Insertion Loss:  | 1.5 dB maximum           |
| Passband VSWR:   | 2.0:1 maximum            |
| Stopband:        | 50 dB min from 0 to 2000 |
| Operating Power: | 2W max                   |

## Connectors:

Model #:

HPM50110: SMA Female – SMA Female HPM50110-01: SMA Male – SMA Female HPM50110-02: SMA Female – SMA Male HPM50110-03: SMA Male – SMA Male

HPM50110 Typical Performance Data