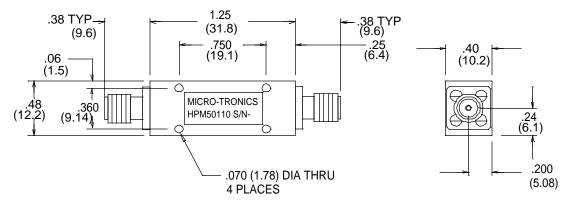

## -Model HPM50110

DIMENSIONS ARE IN INCHES (MM)

Micro-Tronics Model HPM50110 was specifically designed to reject DC to 2000 MHz while maintaining low insertion loss and a broad upper passband. The basic highpass filter design can also be adapted to custom applications.