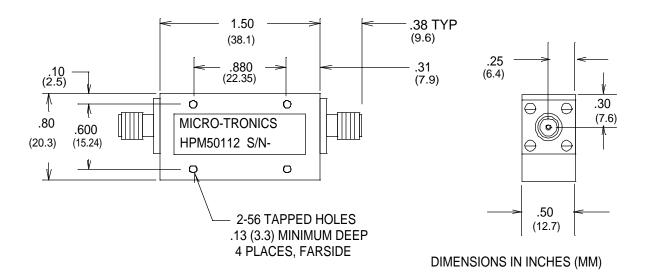

## Connectors:

Model #:

HPM50112: SMA Female – SMA Female HPM50112-01: SMA Male – SMA Female HPM50112-02: SMA Female – SMA Male HPM50112-03: SMA Male – SMA Male

HPM50112 Typical Performance Data