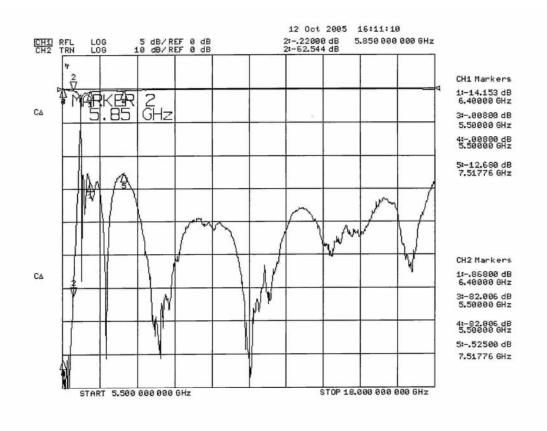

## -Model HPM50112

Micro-Tronics Model HPM50112 was specifically designed to reject DC to 5850 MHz while maintaining low insertion loss and a broad upper passband. The basic highpass filter design can also be adapted to custom applications.

| Specifications:  |                          |
|------------------|--------------------------|
| Passband (MHz)   | 6400 to 18000            |
| Insertion Loss:  | 1.2 dB maximum           |
| Passband VSWR:   | 1.7:1 maximum            |
| Stopband:        | 55 dB min from 0 to 5850 |
| Operating Power: | 2W max                   |

## Connectors:

Model #:

HPM50112: SMA Female – SMA Female HPM50112-01: SMA Male – SMA Female HPM50112-02: SMA Female – SMA Male HPM50112-03: SMA Male – SMA Male

HPM50112 Typical Performance Data