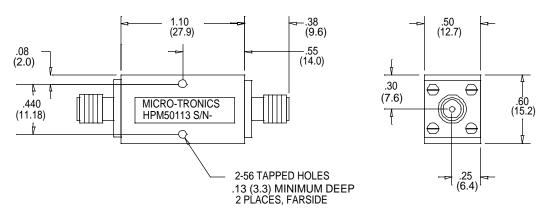

## -Model HPM50113

**DIMESIONS IN INCHES (MM)** 

Micro-Tronics Model HPM50113 was specifically designed to reject DC to 1500 MHz while maintaining low insertion loss and a broad upper passband. The basic highpass filter design can also be adapted to custom applications.

## Connectors:

Model #:

HPM50113: SMA Female – SMA Female HPM50113-01: SMA Male – SMA Female HPM50113-02: SMA Female – SMA Male HPM50113-03: SMA Male – SMA Male