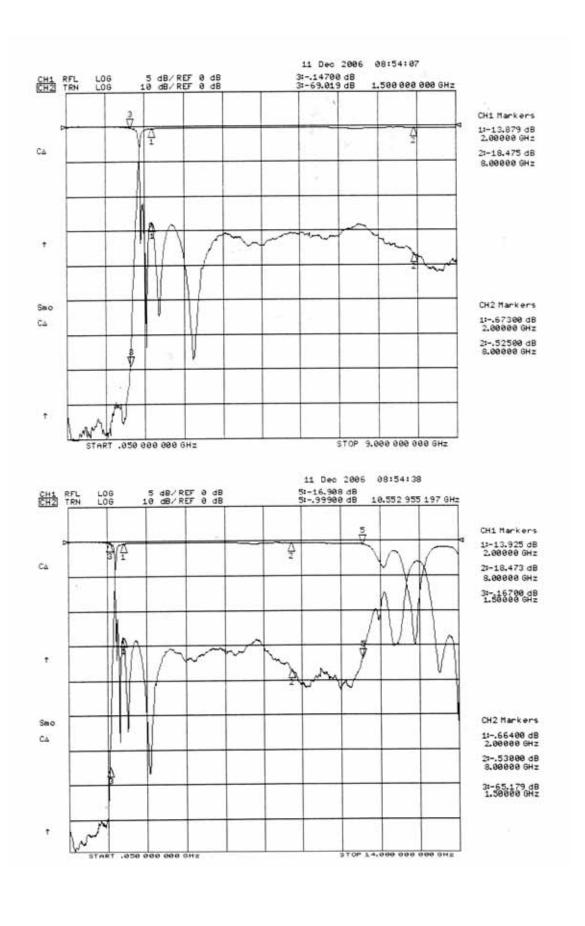

## -Model HPM50113

**DIMESIONS IN INCHES (MM)** 

Micro-Tronics Model HPM50113 was specifically designed to reject DC to 1500 MHz while maintaining low insertion loss and a broad upper passband. The basic highpass filter design can also be adapted to custom applications.

| Specifications:  |                          |
|------------------|--------------------------|
| Passband (MHz)   | 2000 to 8000             |
| Insertion Loss:  | 1.0 dB maximum           |
| Passband VSWR:   | 1.7:1 maximum            |
| Stopband:        | 60 dB min from 0 to 1500 |
| Operating Power: | 2W max                   |