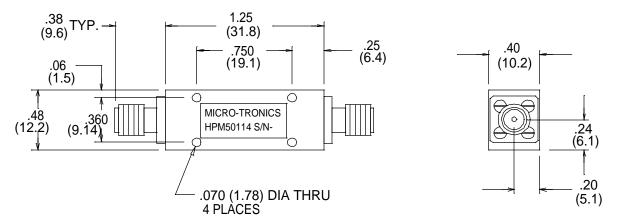

## -Model HPM50114

DIMENSIONS ARE IN INCHES (MM)

Micro-Tronics Model HPM50114 was specifically designed to reject DC to 1000 MHz and passing 1500 MHz while maintaining low insertion loss and a broad upper passband. The basic highpass filter design can also be adapted to custom applications.