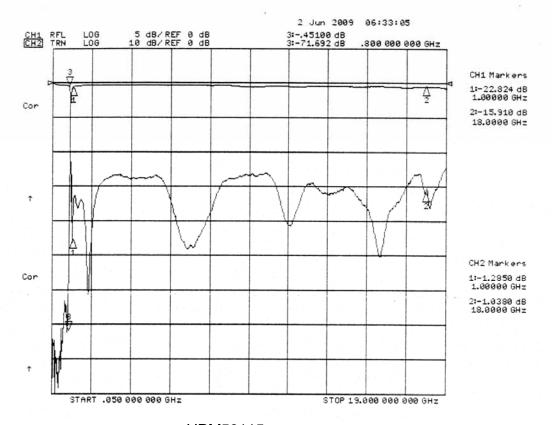

## -Model HPM50115

Micro-Tronics Model HPM50115 was specifically designed to reject DC to 800 MHz while maintaining low insertion loss and a broad upper passband. The basic highpass filter design can also be adapted to custom applications.

| Specifications:          |                         |
|--------------------------|-------------------------|
| Passband (MHz)           | 1000 to 18000           |
| Passband Insertion Loss: | 2.0 dB maximum          |
| Passband VSWR:           | 2.0:1 maximum           |
| Stopband:                | 60 dB min from 0 to 800 |
| Operating Power:         | 2W max                  |

## Connectors:

Model #:

HPM50115: SMA Female – SMA Female HPM50115-01: SMA Male – SMA Female HPM50115-02: SMA Female – SMA Male HPM50115-03: SMA Male – SMA Male

HPM50115
Typical Performance Data

HPM50115
Typical Performance Data