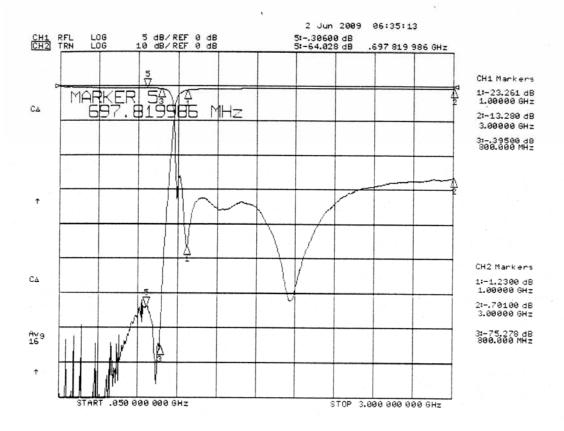

## -Model HPM50115

Micro-Tronics Model HPM50115 was specifically designed to reject DC to 800 MHz while maintaining low insertion loss and a broad upper passband. The basic highpass filter design can also be adapted to custom applications.

| Specifications:          |                         |
|--------------------------|-------------------------|
| Passband (MHz)           | 1000 to 18000           |
| Passband Insertion Loss: | 2.0 dB maximum          |
| Passband VSWR:           | 2.0:1 maximum           |
| Stopband:                | 60 dB min from 0 to 800 |
| Operating Power:         | 2W max                  |

## Connectors:

Model #:

HPM50115: SMA Female – SMA Female HPM50115-01: SMA Male – SMA Female HPM50115-02: SMA Female – SMA Male HPM50115-03: SMA Male – SMA Male

HPM50115
Typical Performance Data

HPM50115
Typical Performance Data