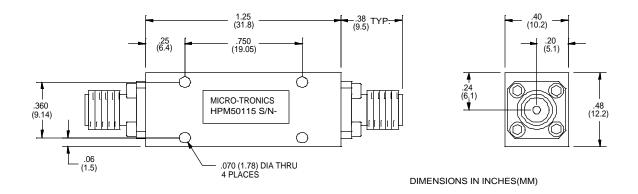

## Connectors:

Model #:

HPM50115: SMA Female – SMA Female HPM50115-01: SMA Male – SMA Female HPM50115-02: SMA Female – SMA Male HPM50115-03: SMA Male – SMA Male

HPM50115
Typical Performance Data

HPM50115
Typical Performance Data