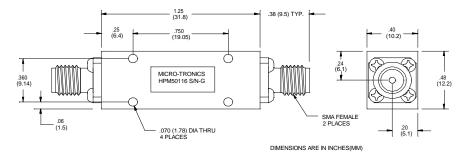

## -Model HPM50116

Micro-Tronics Model HPM50116 was specifically designed to reject DC to 2700 MHz while maintaining low insertion loss and a broad upper passband. The basic highpass filter design can also be adapted to custom applications.

Connectors:

Model #:

| HPM50116:    | SMA Female . SMA Female |
|--------------|-------------------------|
| HPM50116-01: | SMA Male . SMA Female   |
| HPM50116-02: | SMA Female . SMA Male   |
| HPM50116-03: | SMA Male . SMA Male     |