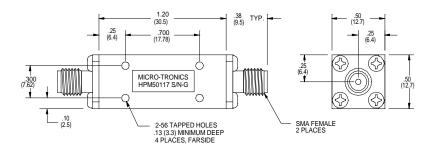

## -Model HPM50117

Micro-Tronics Model HPM50117 was specifically designed to reject DC to 2700 MHz while maintaining low insertion loss and a broad upper passband. The basic highpass filter design can also be adapted to custom applications.

## Connectors:

Model #:

HPM50117: SMA Female . SMA Female HPM50117-01: SMA Male . SMA Female SMA Female SMA Female . SMA Male HPM50117-03: SMA Male . SMA Male . SMA Male