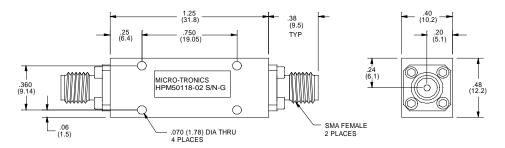

## -Model HPM50118

Micro-Tronics Model HPM50118 was specifically designed to reject DC to 3300 MHz while maintaining low insertion loss and a broad upper passband. The basic highpass filter design can also be adapted to custom applications.

## Connectors:

Model #:

| HPM50118:    | SMA Female . SMA Female |
|--------------|-------------------------|
| HPM50118-01: | SMA Male . SMA Female   |
| HPM50118-02: | SMA Female . SMA Male   |
| HPM50118-03: | SMA Male . SMA Male     |