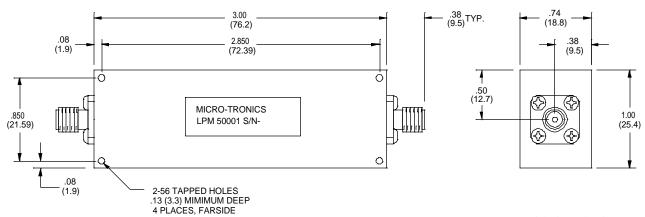

## -Model LPM50001

DIMENSIONS IN INCHES (MM)

Micro-Tronics Model LPM50001 was specifically designed to pass DC to 18 MHz and reject 19.1 MHz, while maintaining low insertion loss and a broad upper stopband. The basic lowpass filter design can also be adapted to custom applications.