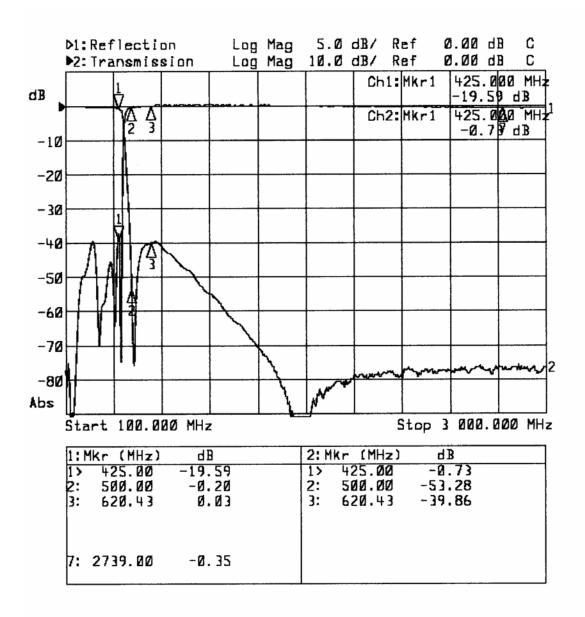

## LPM50003 Typical data

## -Model LPM50003

Micro-Tronics Model LPM50003 was specifically designed to pass DC to 425 MHz and reject 500 MHz, while maintaining low insertion loss and a broad upper stopband. The basic lowpass filter design can also be adapted to custom applications.

| Specifications:          |                            |
|--------------------------|----------------------------|
| Passband (MHz)           | 0 to 425                   |
| Passband Insertion Loss: | 0.8 dB maximum             |
| Passband VSWR:           | 1.5:1 maximum              |
| Stopband:                | 35 dB min from 500 to 3000 |
| Operating Power:         | 2W max                     |