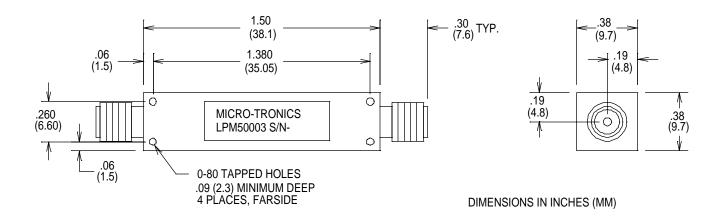

## -Model LPM50003

Micro-Tronics Model LPM50003 was specifically designed to pass DC to 425 MHz and reject 500 MHz, while maintaining low insertion loss and a broad upper stopband. The basic lowpass filter design can also be adapted to custom applications.

| Specifications:          |                            |
|--------------------------|----------------------------|
| Passband (MHz)           | 0 to 425                   |
| Passband Insertion Loss: | 0.8 dB maximum             |
| Passband VSWR:           | 1.5:1 maximum              |
| Stopband:                | 35 dB min from 500 to 3000 |
| Operating Power:         | 2W max                     |

## Connectors:

Model #:

LPM50003: SMA Female – SMA Female LPM50003-01: SMA Male – SMA Female LPM50003-02: SMA Female – SMA Male LPM50003-03: SMA Male – SMA Male