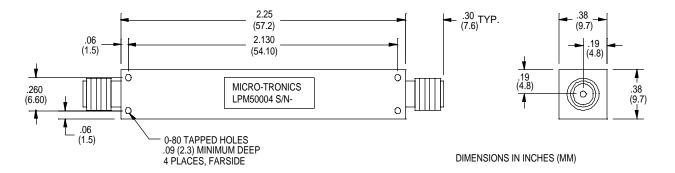

## -Model LPM50004

Micro-Tronics Model LPM50004 was specifically designed to pass DC to 1000 MHz and reject 1500 MHz, while maintaining low insertion loss and a broad upper stopband. The basic lowpass filter design can also be adapted to custom applications.

Connectors:

Model #:

| LPM50004:    | SMA Female – SMA Female |
|--------------|-------------------------|
| LPM50004-01: | SMA Male – SMA Female   |
| LPM50004-02: | SMA Female – SMA Male   |
| LPM50004-03: | SMA Male – SMA Male     |