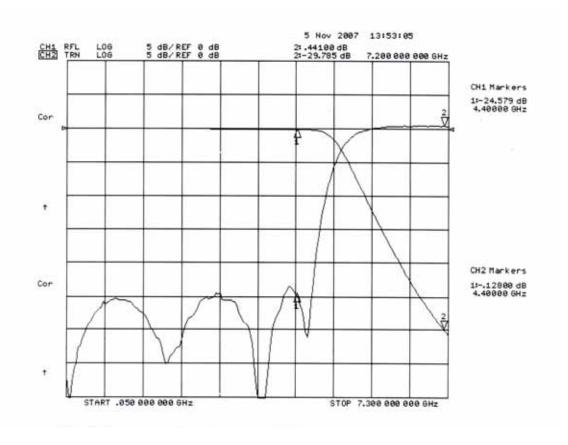

## -Model LPM50005

**DIMENSIONS IN INCHES (MM)** 

Micro-Tronics Model LPM50005 was specifically designed to pass DC to 4400 MHz and reject 7200 MHz, maintaining low insertion loss and a broad upper stopband. The basic lowpass filter design can also be adapted to custom applications.

| Specifications:          |                              |
|--------------------------|------------------------------|
| Passband (MHz)           | 0 to 4400                    |
| Passband Insertion Loss: | 0.5 dB maximum               |
| Passband VSWR:           | 1.5:1 maximum                |
| Stopband:                | 20 dB min from 7200 to 18000 |
| Operating Power:         | 2W max                       |