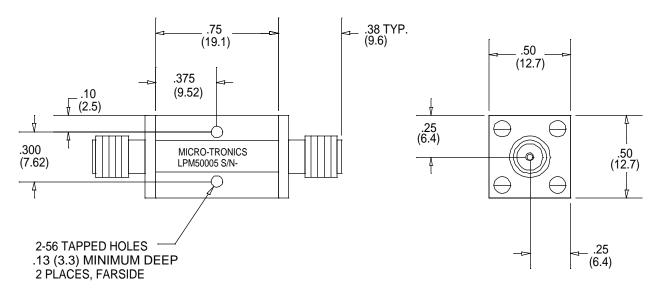

## -Model LPM50005

**DIMENSIONS IN INCHES (MM)** 

Micro-Tronics Model LPM50005 was specifically designed to pass DC to 4400 MHz and reject 7200 MHz, maintaining low insertion loss and a broad upper stopband. The basic lowpass filter design can also be adapted to custom applications.

## Connectors:

Model #:

LPM50005: SMA Female – SMA Female LPM50005-01: SMA Male – SMA Female LPM50005-02: SMA Female – SMA Male LPM50005-03: SMA Male – SMA Male