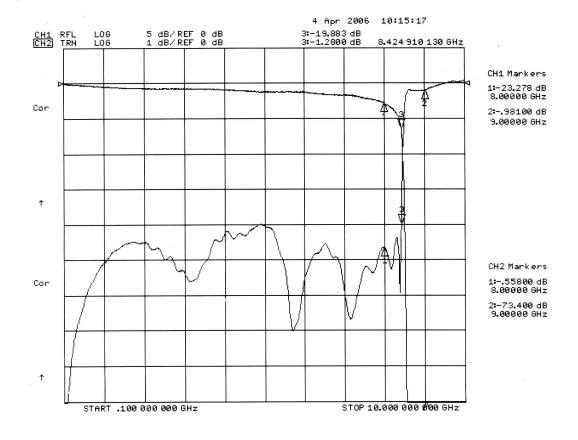

## -Model LPS50007

**DIMENSIONS IN INCHES (MM)** 

Micro-Tronics Model LPS50007 was specifically designed to pass DC to 8000 MHz and reject 9000 MHz, while maintaining low insertion loss and a broad upper stopband. The basic lowpass filter design can also be adapted to custom applications.

| Specifications:          |                                  |
|--------------------------|----------------------------------|
| Passband (MHz)           | 0 to 8000                        |
| Passband Insertion Loss: | 1.0 dB maximum                   |
| Passband VSWR:           | 1.7:1 maximum                    |
| Stopband:                | 50 dB min from 9000 to 18000 MHz |
| Operating Power:         | 2W max                           |