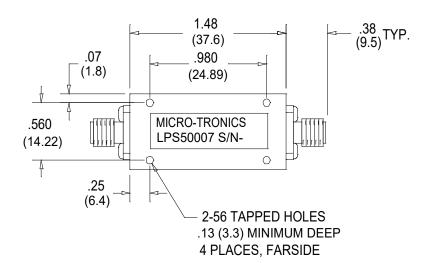

## -Model LPS50007

**DIMENSIONS IN INCHES (MM)** 

Micro-Tronics Model LPS50007 was specifically designed to pass DC to 8000 MHz and reject 9000 MHz, while maintaining low insertion loss and a broad upper stopband. The basic lowpass filter design can also be adapted to custom applications.

## Connectors:

Model #:

LPS50007: SMA Female – SMA Female LPS50007-01: SMA Male – SMA Female LPS50007-02: SMA Female – SMA Male LPS50007-03: SMA Male – SMA Male