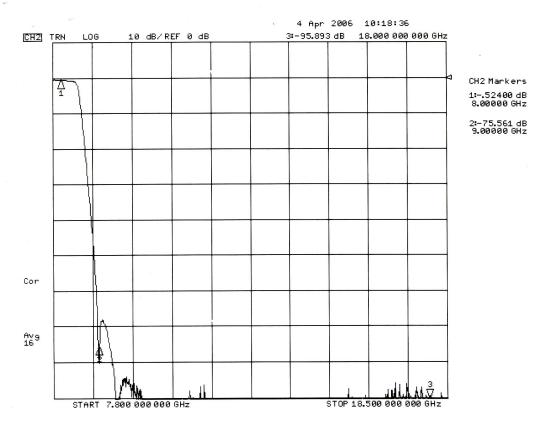

## -Model LPS50007

**DIMENSIONS IN INCHES (MM)** 

Micro-Tronics Model LPS50007 was specifically designed to pass DC to 8000 MHz and reject 9000 MHz, while maintaining low insertion loss and a broad upper stopband. The basic lowpass filter design can also be adapted to custom applications.

| Specifications:          |                                  |
|--------------------------|----------------------------------|
| Passband (MHz)           | 0 to 8000                        |
| Passband Insertion Loss: | 1.0 dB maximum                   |
| Passband VSWR:           | 1.7:1 maximum                    |
| Stopband:                | 50 dB min from 9000 to 18000 MHz |
| Operating Power:         | 2W max                           |